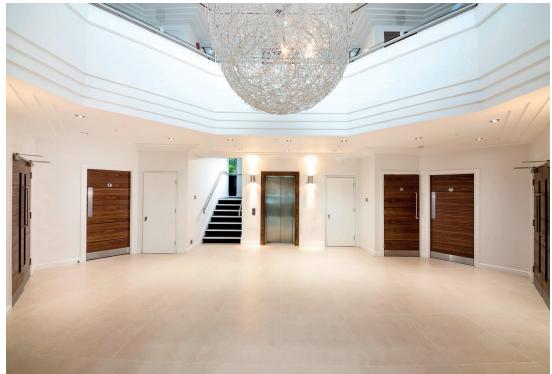

## FIRST FLOOR, BLOCK B, 5TH AVENUE PLAZA

TEAM VALLEY, GATESHEAD, NE11 OBL 985 SQ FT | RENT ON APPLICATION

- 985 Sq ft (92 Sq m) of refurbished office space
- Stunning, refurbished double height reception area
- Full access 150mm raised floors
- Four demised parking spaces
- Excellent natural light

#### DESCRIPTION

- 985 Sq ft (92 Sq m) of refurbished office space
- Stunning, refurbished double height reception area
- Flexible open plan floorplates
- Full access 150mm raised floors
- New suspended ceiling
- New LED lighting
- Excellent natural light
- New finishes throughout
- Lift access to all floors
- Male, female and disabled W.C facilities
- 4 demised car parking spaces available
- EPC Rating D 88