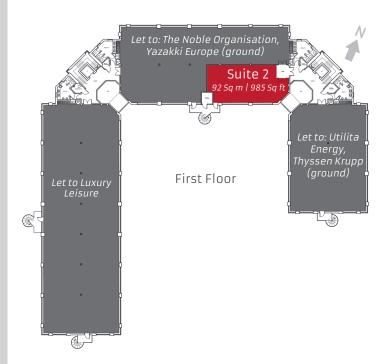

## FIRST FLOOR, BLOCK B, 5TH AVENUE PLAZA

TEAM VALLEY, GATESHEAD, NE11 OBL 985 SQ FT | RENT ON APPLICATION

- 985 Sq ft (92 Sq m) of refurbished office space
- Stunning, refurbished double height reception area
- Full access 150mm raised floors
- Four demised parking spaces
- Excellent natural light