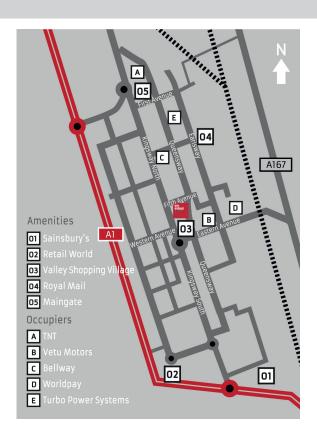

#### LOCATION

5th Avenue is situated on Team Valley in Gateshead, three miles south of Newcastle City Centre and directly adjacent to the recently upgraded A1 Western Bypass. The building is peacefully situated among lush green landscaping and adjacent to the River Team from where the area takes its name.

Team Valley is home to over 700 businesses and offers a superb level of amenities including a Sainsbury's Supermarket and Retail World. Maingate at Team Valley offers further services including Greggs, O'Briens Sandwich Bar, Finlays Newsagents, FX Leisure Health & Fitness Club and one of the most prominent Premier Inns in the region.

The offices are located a moments walk from the Valley Shopping Village.