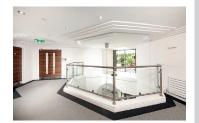

## FIRST FLOOR, BLOCK B, 5TH AVENUE PLAZA

TEAM VALLEY, GATESHEAD, NE11 OBL 985 SQ FT | RENT ON APPLICATION

- 985 Sq ft (92 Sq m) of refurbished office space
- Stunning, refurbished double height reception area
- Full access 150mm raised floors
- Four demised parking spaces
- Excellent natural light

#### DESCRIPTION

- 985 Sq ft (92 Sq m) of refurbished office space
- Stunning, refurbished double height reception area
- Flexible open plan floorplates
- Full access 150mm raised floors
- New suspended ceiling
- New LED lighting
- Excellent natural light
- New finishes throughout
- Lift access to all floors
- Male, female and disabled W.C facilities
- 4 demised car parking spaces available
- EPC Rating D 88