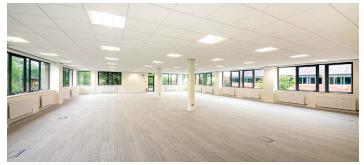

## FIRST FLOOR, BLOCK B, 5TH AVENUE PLAZA

TEAM VALLEY, GATESHEAD, NE11 OBL 985 SQ FT | RENT ON APPLICATION

- 985 Sq ft (92 Sq m) of refurbished office space
- Stunning, refurbished double height reception area
- Full access 150mm raised floors
- Four demised parking spaces
- Excellent natural light

#### DESCRIPTION

- 985 Sq ft (92 Sq m) of refurbished office space
- Stunning, refurbished double height reception area
- Flexible open plan floorplates
- Full access 150mm raised floors
- New suspended ceiling
- New LED lighting
- Excellent natural light
- New finishes throughout
- Lift access to all floors
- Male, female and disabled W.C facilities
- 4 demised car parking spaces available
- EPC Rating D 88