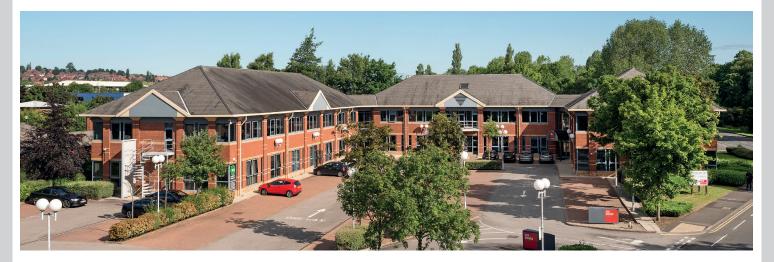

## FIRST FLOOR, BLOCK B, 5TH AVENUE PLAZA

TEAM VALLEY, GATESHEAD, NE11 OBL 985 SQ FT | RENT ON APPLICATION

- 985 Sq ft (92 Sq m) of refurbished office space
- Stunning, refurbished double height reception area
- Full access 150mm raised floors
- Four demised parking spaces
- Excellent natural light

#### LOCATION

5th Avenue is situated on Team Valley in Gateshead, three miles south of Newcastle City Centre and directly adjacent to the recently upgraded A1 Western Bypass. The building is peacefully situated among lush green landscaping and adjacent to the River Team from where the area takes its name.