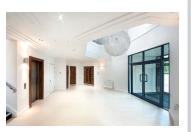

## FIRST FLOOR, BLOCK B, 5TH AVENUE PLAZA

TEAM VALLEY, GATESHEAD, NE11 OBL 985 SQ FT | RENT ON APPLICATION

- 985 Sq ft (92 Sq m) of refurbished office space
- Stunning, refurbished double height reception area
- Full access 150mm raised floors
- Four demised parking spaces
- Excellent natural light

#### DESCRIPTION

- 985 Sq ft (92 Sq m) of refurbished office space
- Stunning, refurbished double height reception area
- Flexible open plan floorplates
- Full access 150mm raised floors
- New suspended ceiling
- New LED lighting
- Excellent natural light
- New finishes throughout
- Lift access to all floors
- Male, female and disabled W.C facilities
- 4 demised car parking spaces available
- EPC Rating D 88